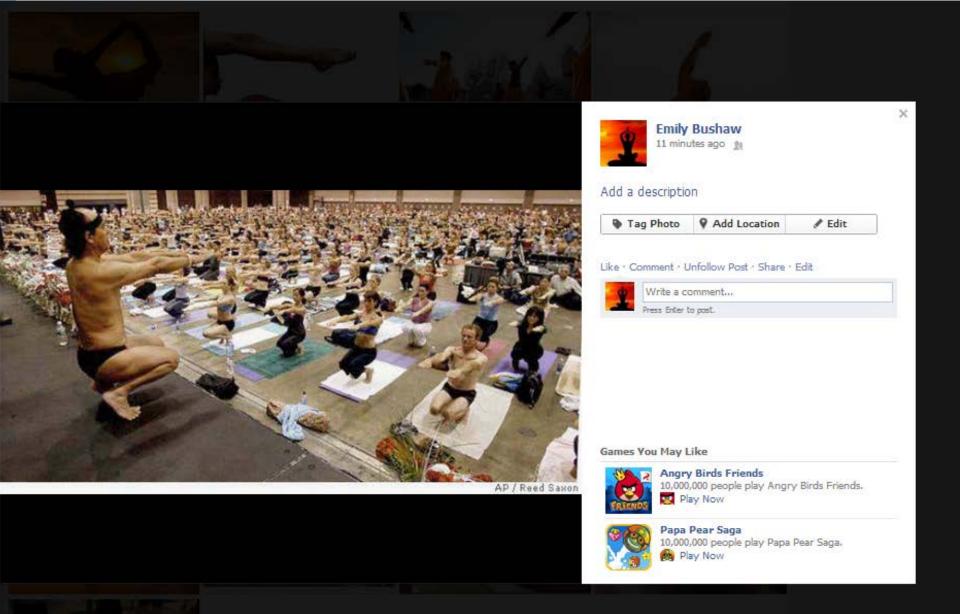

# Scene 3 So Su Mi Yoga Studio Kirkland, Washington

Search for people, places and things

Emily Bushaw Photos

+ Create Album

#### YOGA in INDIA -- it was so HOT!!! 💉

Like · Comment · Unfollow Post · Share

Emily Bushaw 8 minutes ago

I love doing yoga in the hot sun!

Tag Photo Add Location

# Edit

Like · Comment · Unfollow Post · Share · Edit

Write a comment...

Press Enter to post.

**Emily Bushaw** 9 minutes ago 10

The hotter the better, look at me sweat!!

Tag Photo Add Location # Edit

Like · Comment · Unfollow Post · Share · Edit

#### Plants vs. Zombies Adventures

1,000,000 people play Plants vs. Zombies Adventures.

Play Now

**Emily Bushaw** 10 minutes ago 1

I love doing yoga in India!! — in India.

Tag Photo

Like · Comment · Unfollow Post · Share · Edit